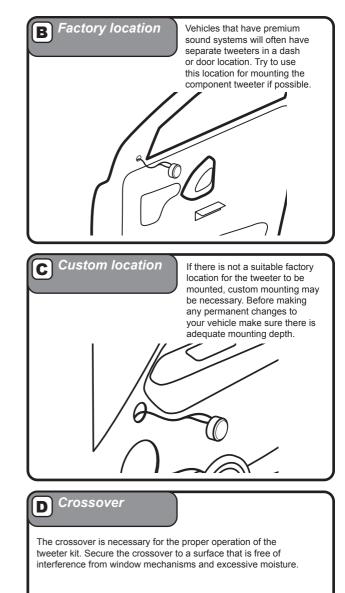

# CAUTION

### Always consider consulting a professional audio installer before installing new speakers. Many car manufacturers locate speakers behind interior panels that require special tools to remove those panels to access the speakers. Some panels will be screwed in, some will use plastic fasteners, many will have both. Be careful and take your time. If you are using the speaker wire supplied with your new speakers make sure that you run the speaker wires through the factory boot. Do not let speaker wire make contact with metal edges of doors or other access holes.

# Installation







## Quick Start Installation Guide



## FT1-25

#### WARRANTY

Maxxsonics, LLC. warrants this product, to the original consumer purchaser, to be free from defects in material and workmanship for a period of one (1) year from the date of purchase. Maxxsonics, LLC. will, at it's discretion, repair or replace defective products during the warranty period. Components that prove to be defective in materials and workmanship under proper installation and use must be returned to the original authorized Maxxsonics, LLC. retailer from where it was purchased. A photocopy of the original receipt must accompany the product being returned. The costs associated with removal, reinstallation and freight are not the responsibility of Maxxsonics, LLC. This warranty is limited to defective parts and speci